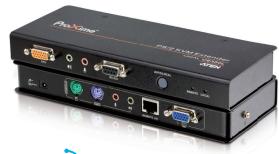

## PS/2 KVM Extender

The CE350 / CE370 is a PS/2 based KVM Extender with automatic signal compensation and RS-232 serial functionality allow access to a computer system from a remote PS/2 console (PS/2 keyboard, monitor, and PS/2 mouse). Because it allows access to a computer system from a remote console, the CE350 / CE370 is perfect for use in any type of installation where you need to place the console where it is conveniently accessible, but you want the system equipment to reside in a safe location – away from the dust and dirt of the factory floor, or the harsh environmental influence of a construction site, for example. This allows users to deploy system equipment over large distances.

## **Features**

- Local and Remote Units connect at distances up to 300 m using Cat 5e cable
- Deskew Function (CE370 only) automatically synchronizes the time delay of RGB signals to compensate for distance
- On Screen Display (CE370 only) conveniently adjust video quality with the intuitive
- Manually tune the R/G/B settings, store and retrieve (CE370 only)
- Adjustable gain control automatically and manually adjust signal strength to compensate for distance
- Dual console operation control your system from both the local and remote keyboard, monitor, and mouse consoles
- Built-in ASIC for greater reliability and compatibility
- Auto Signal Compensation (ASC) and storage of settings
- RS-232 serial ports connect to a serial terminal, or serial devices such as touchscreens and barcode scanners (Baud Rate 115200 bps)
- Audio Enabled supports stereo speakers and microphone
- Pushbutton operating mode selection (Local Unit only) select between Local and Auto operating modes, with the press of a single button
- Built-in 8KV/15KV ESD protection (Contact voltage 8KV; Air voltage 15KV) and 2KV surge protection
- Superior video quality
  - CE350: 1920 x 1200@60Hz(30m), 1600 x 1200@60Hz(150m) CE370: 1920 x 1200@60Hz(150m), 1280 x 1024@60Hz(300m)
- Superior Audio no loss in audio quality at 300 m
- Supports Wide Screen formats\*
- Supports VGA, SVGA, SXGA (1280 x 1024), UXGA (1600 x 1200), WUXGA (1920 x 1200) and multisync monitors; local monitor supports DDC; DDC2; DDC2B
- Hot pluggable
- Rack mountable
- Easy to install no software required connecting cables to the devices is all it
- \* The EDID data for a widescreen is sent from the local video output port. For widescreen modes and displays connect the monitor to the local video output port or use an ATEN EDID emulator