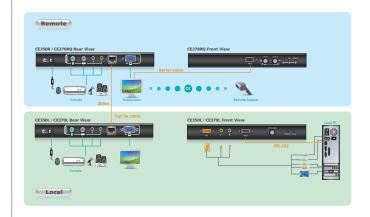

## PS/2 KVM Extender

The CE350 / CE370 is a PS/2 based KVM Extender with automatic signal compensation and RS-232 serial functionality allow access to a computer system from a remote PS/2 console (PS/2 keyboard, monitor, and PS/2 mouse). Because it allows access to a computer system from a remote console, the CE350 / CE370 is perfect for use in any type of installation where you need to place the console where it is conveniently accessible, but you want the system equipment to reside in a safe location – away from the dust and dirt of the factory floor, or the harsh environmental influence of a construction site, for example. This allows users to deploy system equipment over large distances.

The CE370 supports RGB delay tuner to manually synchronize the RGB signals. This allows users to deploy system equipment over large distances. The CE370's line synchronizing function corrects color phase and timing errors that occur over long distance transmissions. It also enables you to manually tune the R/G/B signal settings

## **Features**

- Local and Remote Units connect at distances up to 300 m using Cat 5e cable
- Deskew Function (CE370 only) automatically synchronizes the time delay of RGB signals to compensate for distance
- On Screen Display (CE370 only) conveniently adjust video quality with the intuitive
- Manually tune the R/G/B settings, store and retrieve (CE370 only)
- Adjustable gain control automatically and manually adjust signal strength to compensate for distance
- Dual console operation control your system from both the local and remote keyboard, monitor, and mouse consoles
- Built-in ASIC for greater reliability and compatibility
- Auto Signal Compensation (ASC) and storage of settings
- RS-232 serial ports connect to a serial terminal, or serial devices such as touchscreens and barcode scanners (Baud Rate 115200 bps)
- Audio Enabled supports stereo speakers and microphone
- Pushbutton operating mode selection (Local Unit only) select between Local and Auto operating modes, with the press of a single button
- Built-in 8KV/15KV ESD protection (Contact voltage 8KV; Air voltage 15KV) and 2KV surge protection
- Superior video quality
  - CE350: 1920 x 1200@60Hz(30m), 1600 x 1200@60Hz(150m) CE370: 1920 x 1200@60Hz(150m), 1280 x 1024@60Hz(300m)
- Superior Audio no loss in audio quality at 300 m
- Supports Wide Screen formats\*
- Supports VGA, SVGA, SXGA (1280 x 1024), UXGA (1600 x 1200), WUXGA (1920 x 1200) and multisync monitors; local monitor supports DDC; DDC2; DDC2B
- Hot pluggable
- Rack mountable
- Easy to install no software required connecting cables to the devices is all it
- \* The EDID data for a widescreen is sent from the local video output port. For widescreen modes and displays connect the monitor to the local video output port or use an ATEN EDID emulator